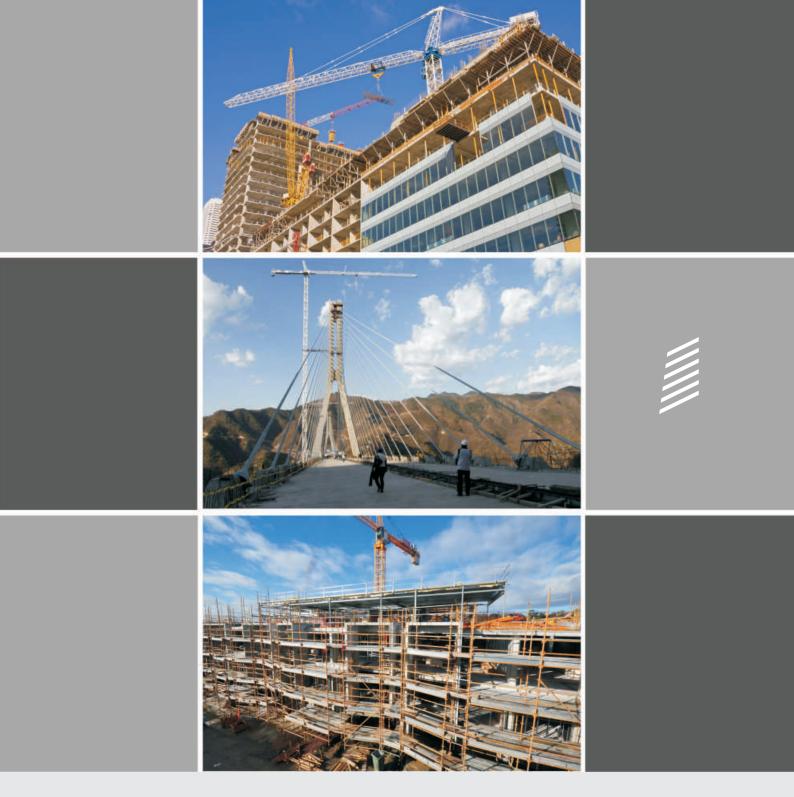

The Company is built on a solid foundation with a prerequisite for further high-quality professional development at professional level.

The Company deals with building activities and its main activity are iron-concrete work, laying concrete steel, bridges, motorways, roads as well as construction of monoliths on the Slovak and as well in the foreign markets.