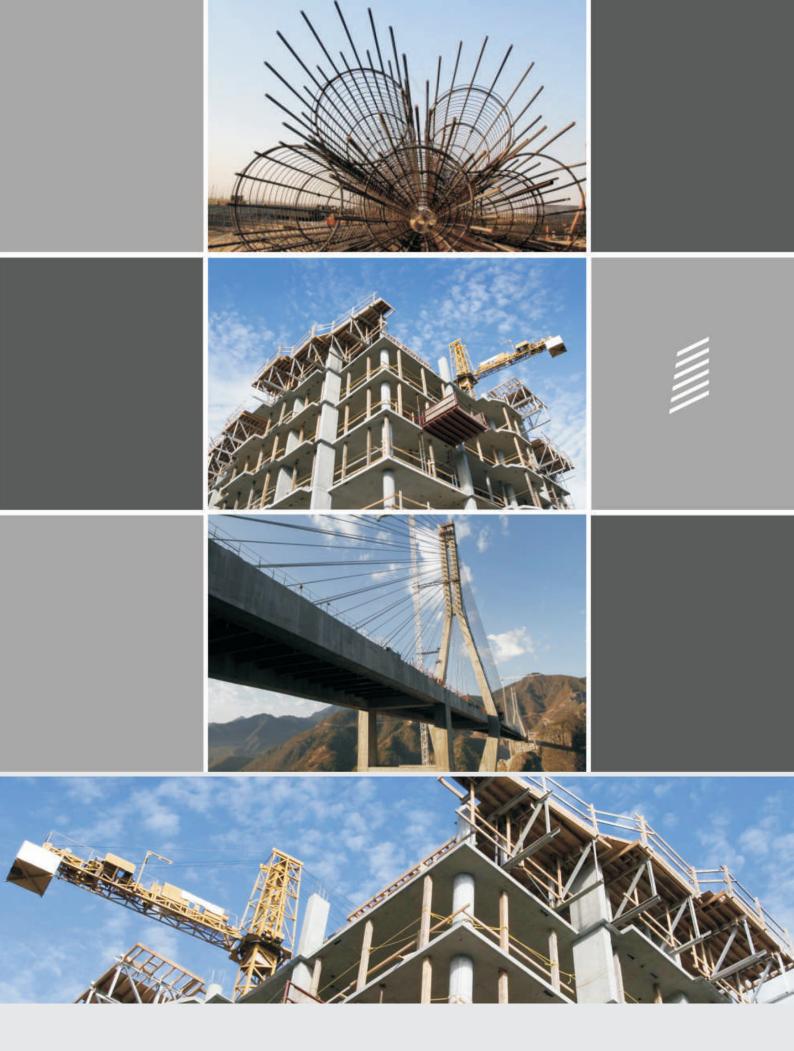

The Company is built on a solid foundation with a prerequisite for further high-quality professional development at professional level.

The Company deals with building activities and its main activity are iron-concrete work, laying concrete steel, bridges, motorways, roads as well as construction of monoliths on the Slovak and as well in the foreign markets.